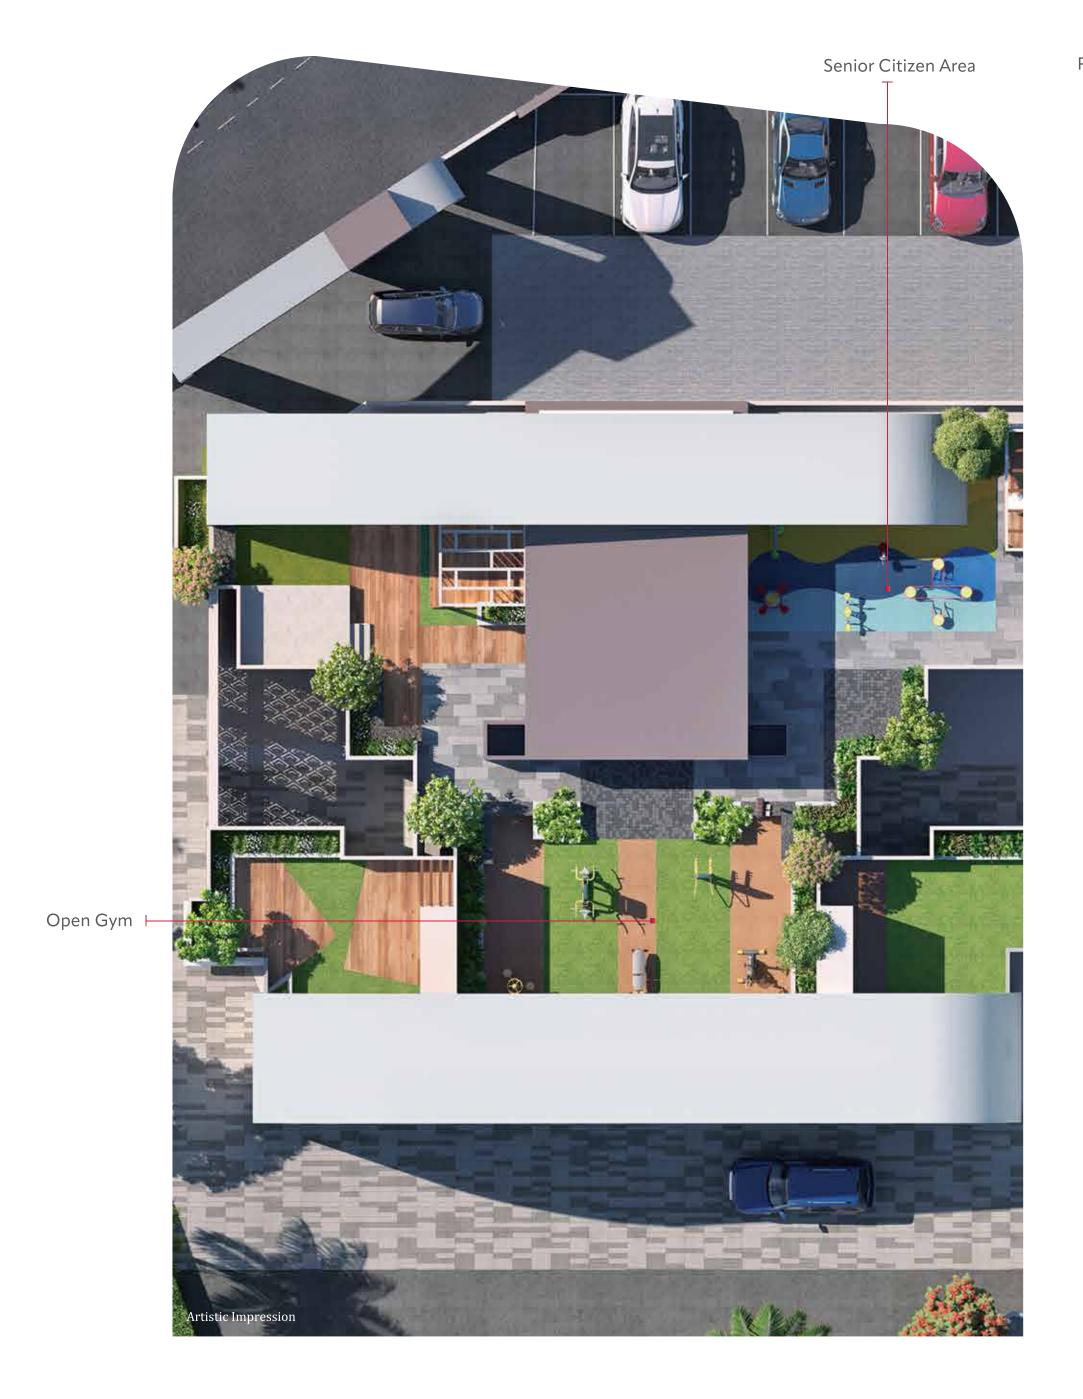

# ARARE GEMINE.

All set to mesmerise you

Enjoy amenities in open air as we have planned these on the terrace - From Kids' play area to gym to sitting area, it's a leisure zone for everyone in the family.