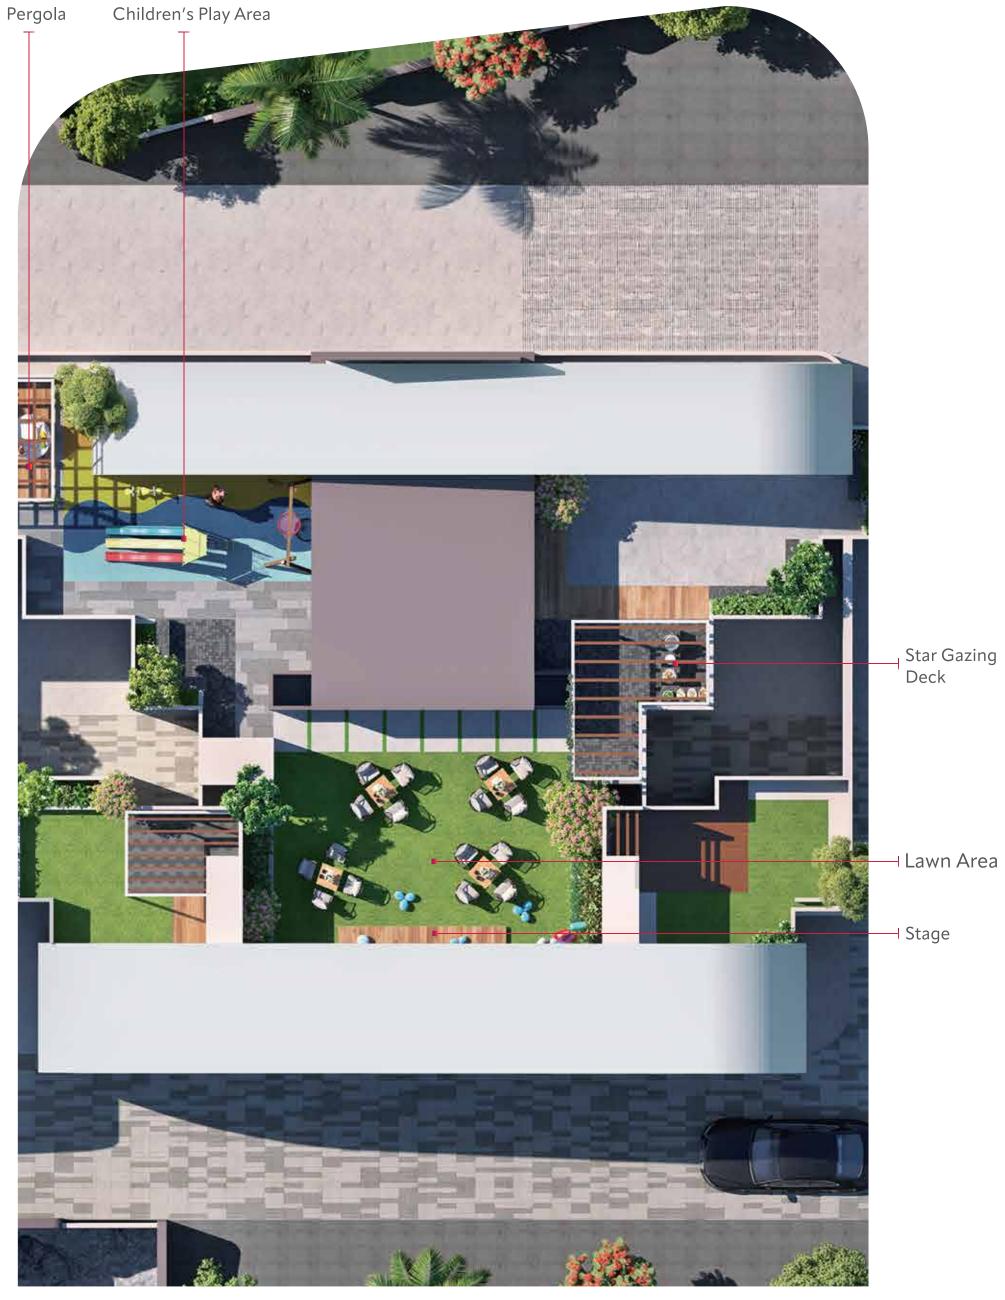

# ARARE GEMINE.

All set to mesmerise you

Enjoy amenities in open air as we have planned these on the terrace - From Kids' play area to gym to sitting area, it's a leisure zone for everyone in the family.